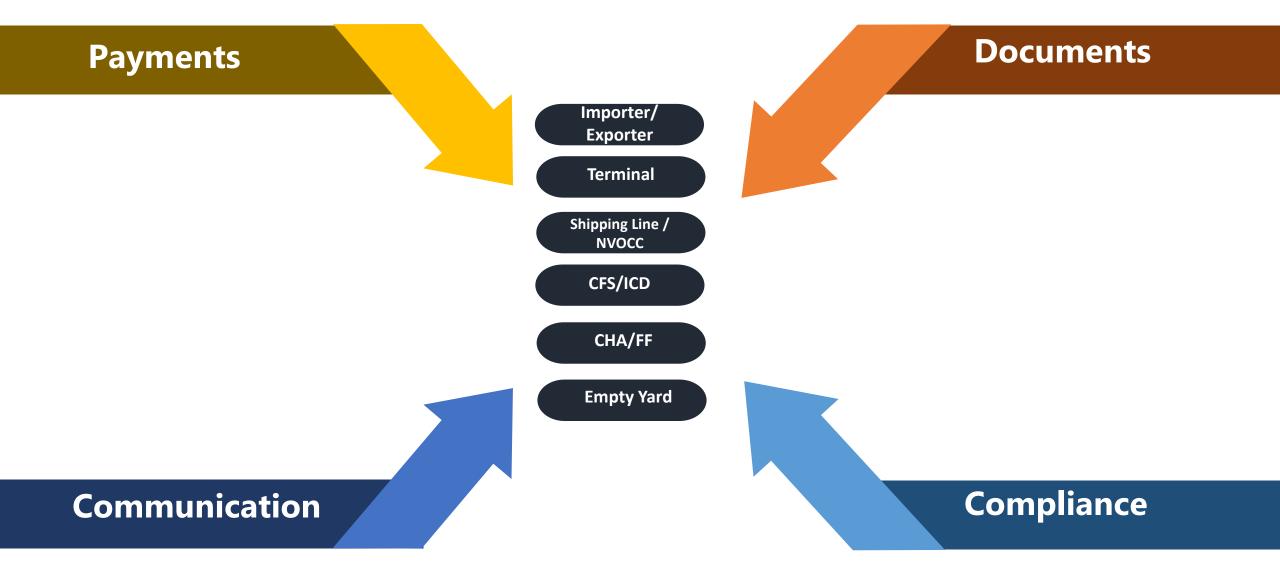

## is a Community Platform for Ocean Shipping for Communication, Documentation and Payments Facilitation for the EXIM Trade.