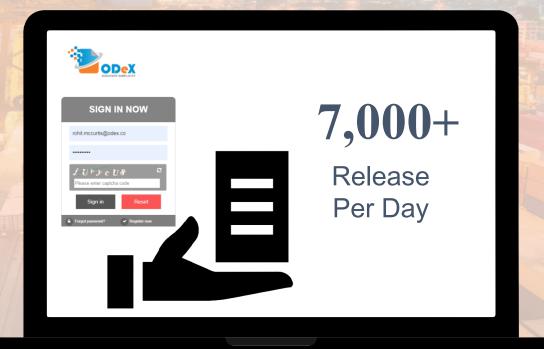

## is a Community Platform for Ocean Shipping for Communication, Documentation and Payments Facilitation for the EXIM Trade.