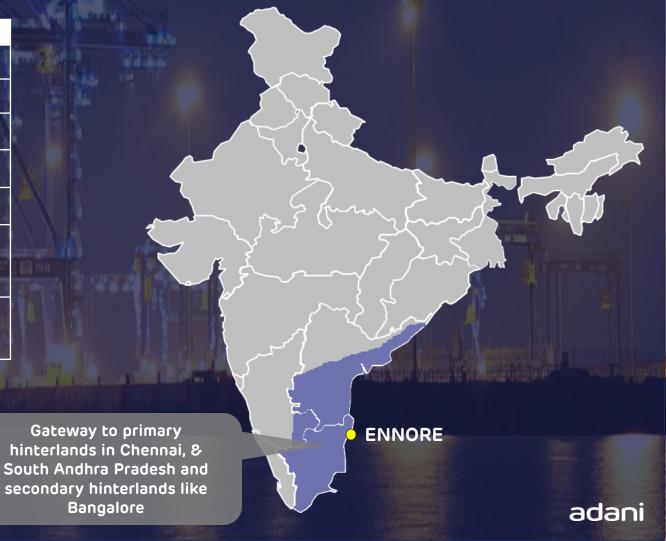

### Adani Ennore Terminal

|                              | The second secon |  |  |
|------------------------------|--------------------------------------------------------------------------------------------------------------------------------------------------------------------------------------------------------------------------------------------------------------------------------------------------------------------------------------------------------------------------------------------------------------------------------------------------------------------------------------------------------------------------------------------------------------------------------------------------------------------------------------------------------------------------------------------------------------------------------------------------------------------------------------------------------------------------------------------------------------------------------------------------------------------------------------------------------------------------------------------------------------------------------------------------------------------------------------------------------------------------------------------------------------------------------------------------------------------------------------------------------------------------------------------------------------------------------------------------------------------------------------------------------------------------------------------------------------------------------------------------------------------------------------------------------------------------------------------------------------------------------------------------------------------------------------------------------------------------------------------------------------------------------------------------------------------------------------------------------------------------------------------------------------------------------------------------------------------------------------------------------------------------------------------------------------------------------------------------------------------------------|--|--|
| Particulars                  | Details                                                                                                                                                                                                                                                                                                                                                                                                                                                                                                                                                                                                                                                                                                                                                                                                                                                                                                                                                                                                                                                                                                                                                                                                                                                                                                                                                                                                                                                                                                                                                                                                                                                                                                                                                                                                                                                                                                                                                                                                                                                                                                                        |  |  |
| Quay Length                  | ❖ 1 Berth, 400 M                                                                                                                                                                                                                                                                                                                                                                                                                                                                                                                                                                                                                                                                                                                                                                                                                                                                                                                                                                                                                                                                                                                                                                                                                                                                                                                                                                                                                                                                                                                                                                                                                                                                                                                                                                                                                                                                                                                                                                                                                                                                                                               |  |  |
| Draft                        | ♦ 15 Meters                                                                                                                                                                                                                                                                                                                                                                                                                                                                                                                                                                                                                                                                                                                                                                                                                                                                                                                                                                                                                                                                                                                                                                                                                                                                                                                                                                                                                                                                                                                                                                                                                                                                                                                                                                                                                                                                                                                                                                                                                                                                                                                    |  |  |
| Capacity                     | ❖ 800,000 Teus                                                                                                                                                                                                                                                                                                                                                                                                                                                                                                                                                                                                                                                                                                                                                                                                                                                                                                                                                                                                                                                                                                                                                                                                                                                                                                                                                                                                                                                                                                                                                                                                                                                                                                                                                                                                                                                                                                                                                                                                                                                                                                                 |  |  |
| Ground Slots                 | ❖ 4000 Teus                                                                                                                                                                                                                                                                                                                                                                                                                                                                                                                                                                                                                                                                                                                                                                                                                                                                                                                                                                                                                                                                                                                                                                                                                                                                                                                                                                                                                                                                                                                                                                                                                                                                                                                                                                                                                                                                                                                                                                                                                                                                                                                    |  |  |
| Reefer Plugs                 | ❖ 150 plugs, expandable                                                                                                                                                                                                                                                                                                                                                                                                                                                                                                                                                                                                                                                                                                                                                                                                                                                                                                                                                                                                                                                                                                                                                                                                                                                                                                                                                                                                                                                                                                                                                                                                                                                                                                                                                                                                                                                                                                                                                                                                                                                                                                        |  |  |
| Quay Cranes                  | ❖ 4 Post Panamax cranes                                                                                                                                                                                                                                                                                                                                                                                                                                                                                                                                                                                                                                                                                                                                                                                                                                                                                                                                                                                                                                                                                                                                                                                                                                                                                                                                                                                                                                                                                                                                                                                                                                                                                                                                                                                                                                                                                                                                                                                                                                                                                                        |  |  |
| Rubber Tyre Gantry<br>Cranes | 12 electric RTGCs for yard operations.                                                                                                                                                                                                                                                                                                                                                                                                                                                                                                                                                                                                                                                                                                                                                                                                                                                                                                                                                                                                                                                                                                                                                                                                                                                                                                                                                                                                                                                                                                                                                                                                                                                                                                                                                                                                                                                                                                                                                                                                                                                                                         |  |  |