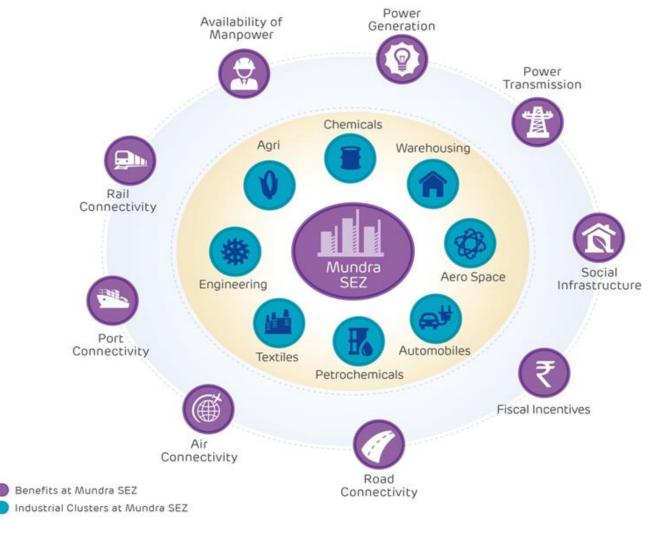

# Mundra Special Economic Zone

### Largest Port Based SEZ

#### Integrated Infrastructure

- Offering land in Special Economic Zone, Domestic Tariff Area and Free Trade and Warehousing Zones with cluster based zoning
- Excellent integrated utilities such as power, water, CETP (Common Effluent Treatment Plant)
- Quality social infrastructure facilities housing, education, healthcare and recreation
- Multi-modal connectivity with sea, air, rail and road linkages

# Glimpse of Mundra SEZ