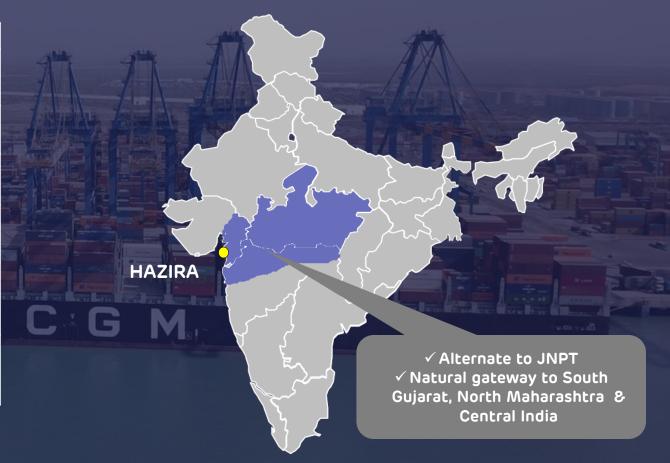

### Adani Hazira Port

| Particulars                  | Details                                |  |  |
|------------------------------|----------------------------------------|--|--|
| Quay Length                  | ❖ 2 Berths, 650 M                      |  |  |
| Capacity                     | ❖ 1200,000 TEUs                        |  |  |
| Ground Slots                 | ❖ 3381 Teus                            |  |  |
| Reefer Plugs                 | ❖ 128 plugs, expandable                |  |  |
| Quay Cranes                  | ❖ 6 Post Panamax cranes                |  |  |
| Rubber Tyre Gantry<br>Cranes | 14 electric RTGCs for yard operations. |  |  |