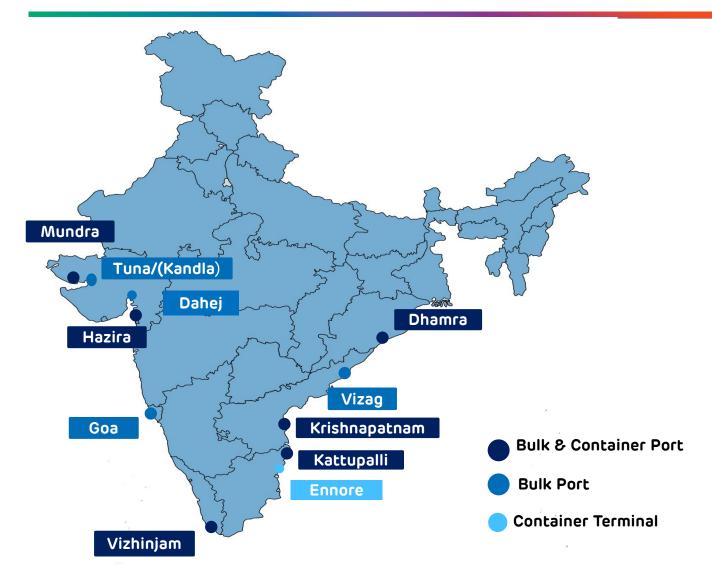

### Adani Ports & Logistics - Capability Snapshot

10 Sea Ports, with Dry, Container & Liquid Cargo capability

Warehousing including CFS, Bonded & FTWZ Warehousing

Logistics
Parks at key
demand
centers

Largest
Private CTO
34 container
rakes (cap
0.4 m TEUs)

### APSEZ Ports in India

- String of 11 ports with the addition of Krishnapatnam port
- Adani Ports will now operate 400+ MMTPA of capacity
- Acquisition of Krishnapatnam port to expand Adani Ports market share from 22% to 27% in India