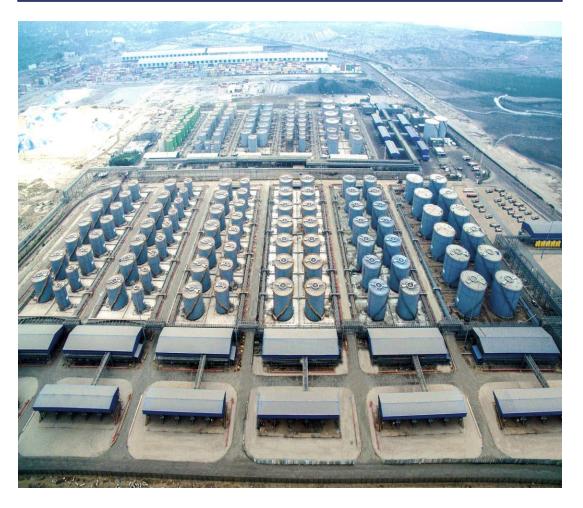

|  |  |



## Bulk Cargo Handling at Adani Ports



# Dry Bulk Cargo Handling





Fertilizer Cargo Complex



Coal



Minerals





# Break Bulk Cargo Handling

#### Steel Pipes



Project Cargo



Timber



Break bulk operation on container ships



# Liquid Cargo Handling

#### Tank Farms



#### Single Point Mooring





# Dredging & Bunkering Business



### Adani Dredging & Shipping



#### Dredging

- Owns a total fleet of 19 dredgers
- Largest fleet of cutter suction dredgers in India



#### Shipping

- Wholly-owned subsidiaries in Singapore and Panama to manage shipping and freight operations
- 5 cape size vessels



### Adani Bunkering



- Largest private bunker suppliers in India.
- Dedicated infrastructure Barges, Tankages and Pipeline at berth for bunkering operations.
- Tie-ups with reputed suppliers at ports in Sri Lanka, Fujairah, Singapore, South Africa, China, East Africa and Europe.
- Cargo trading in Sri Lanka, Bangladesh, Myanmar and other countries.
- Bunker suppliers in major ports of China, japan, Peru, Latin America, Taiwan, USA and Russia.



# Mundr