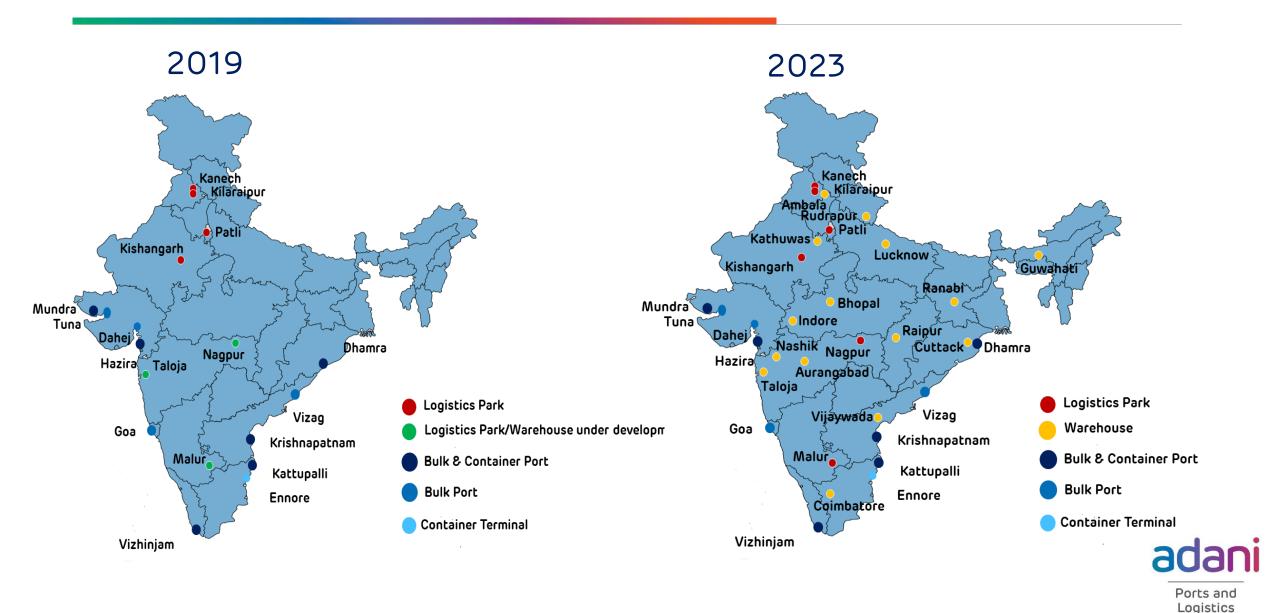

### Multi-modal Logistics Parks

From 4 to 15+

Trains \*

From 51 to 200+

#### Warehouses

From 0.4 Mn to 5 Mn Sq.Ft.

#### Silo Capacity

From 0.5 to 1.5 MMT

Buys controlling stake in Snowman Logistics in Dec 2019 New
Services /
Products