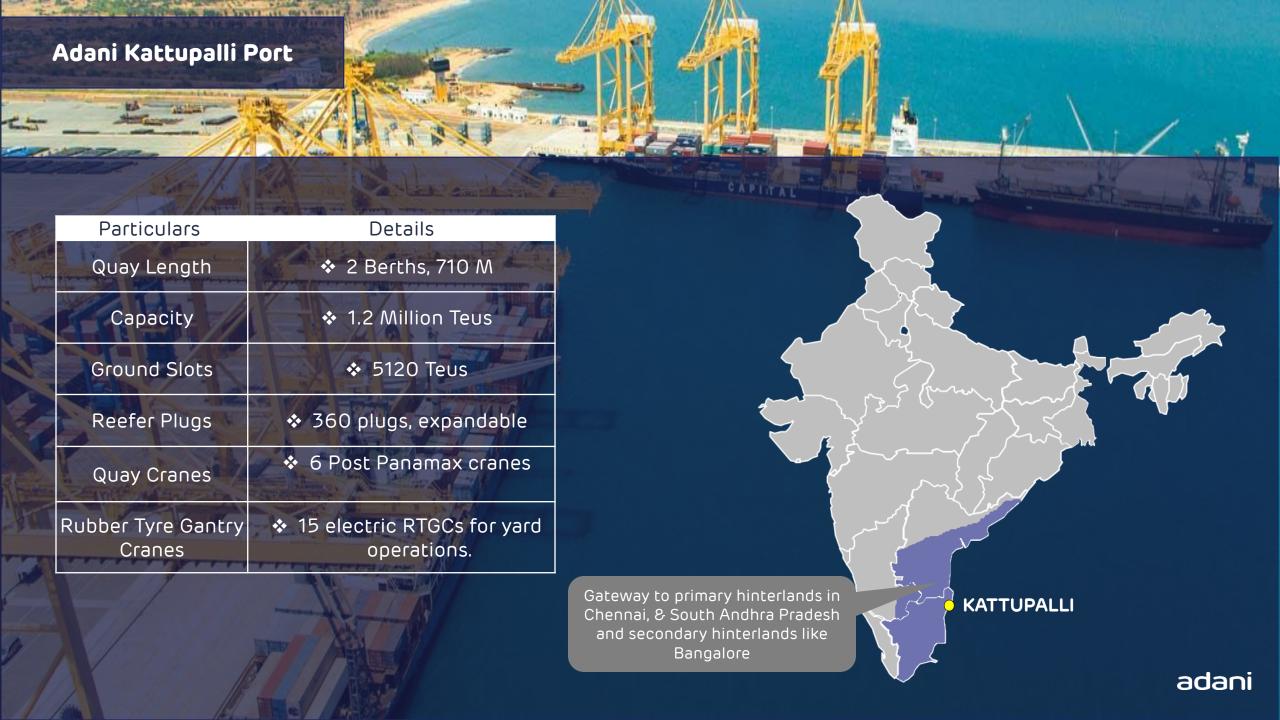

### Adani Ennore Terminal

|                              | The second secon |  |  |
|------------------------------|--------------------------------------------------------------------------------------------------------------------------------------------------------------------------------------------------------------------------------------------------------------------------------------------------------------------------------------------------------------------------------------------------------------------------------------------------------------------------------------------------------------------------------------------------------------------------------------------------------------------------------------------------------------------------------------------------------------------------------------------------------------------------------------------------------------------------------------------------------------------------------------------------------------------------------------------------------------------------------------------------------------------------------------------------------------------------------------------------------------------------------------------------------------------------------------------------------------------------------------------------------------------------------------------------------------------------------------------------------------------------------------------------------------------------------------------------------------------------------------------------------------------------------------------------------------------------------------------------------------------------------------------------------------------------------------------------------------------------------------------------------------------------------------------------------------------------------------------------------------------------------------------------------------------------------------------------------------------------------------------------------------------------------------------------------------------------------------------------------------------------------|--|--|
| Particulars                  | Details                                                                                                                                                                                                                                                                                                                                                                                                                                                                                                                                                                                                                                                                                                                                                                                                                                                                                                                                                                                                                                                                                                                                                                                                                                                                                                                                                                                                                                                                                                                                                                                                                                                                                                                                                                                                                                                                                                                                                                                                                                                                                                                        |  |  |
| Quay Length                  | ❖ 1 Berth, 400 M                                                                                                                                                                                                                                                                                                                                                                                                                                                                                                                                                                                                                                                                                                                                                                                                                                                                                                                                                                                                                                                                                                                                                                                                                                                                                                                                                                                                                                                                                                                                                                                                                                                                                                                                                                                                                                                                                                                                                                                                                                                                                                               |  |  |
| Draft                        | ♦ 15 Meters                                                                                                                                                                                                                                                                                                                                                                                                                                                                                                                                                                                                                                                                                                                                                                                                                                                                                                                                                                                                                                                                                                                                                                                                                                                                                                                                                                                                                                                                                                                                                                                                                                                                                                                                                                                                                                                                                                                                                                                                                                                                                                                    |  |  |
| Capacity                     | ❖ 800,000 Teus                                                                                                                                                                                                                                                                                                                                                                                                                                                                                                                                                                                                                                                                                                                                                                                                                                                                                                                                                                                                                                                                                                                                                                                                                                                                                                                                                                                                                                                                                                                                                                                                                                                                                                                                                                                                                                                                                                                                                                                                                                                                                                                 |  |  |
| Ground Slots                 | ❖ 4000 Teus                                                                                                                                                                                                                                                                                                                                                                                                                                                                                                                                                                                                                                                                                                                                                                                                                                                                                                                                                                                                                                                                                                                                                                                                                                                                                                                                                                                                                                                                                                                                                                                                                                                                                                                                                                                                                                                                                                                                                                                                                                                                                                                    |  |  |
| Reefer Plugs                 | ❖ 150 plugs, expandable                                                                                                                                                                                                                                                                                                                                                                                                                                                                                                                                                                                                                                                                                                                                                                                                                                                                                                                                                                                                                                                                                                                                                                                                                                                                                                                                                                                                                                                                                                                                                                                                                                                                                                                                                                                                                                                                                                                                                                                                                                                                                                        |  |  |
| Quay Cranes                  | ❖ 4 Post Panamax cranes                                                                                                                                                                                                                                                                                                                                                                                                                                                                                                                                                                                                                                                                                                                                                                                                                                                                                                                                                                                                                                                                                                                                                                                                                                                                                                                                                                                                                                                                                                                                                                                                                                                                                                                                                                                                                                                                                                                                                                                                                                                                                                        |  |  |
| Rubber Tyre Gantry<br>Cranes | 12 electric RTGCs for yard operations.                                                                                                                                                                                                                                                                                                                                                                                                                                                                                                                                                                                                                                                                                                                                                                                                                                                                                                                                                                                                                                                                                                                                                                                                                                                                                                                                                                                                                                                                                                                                                                                                                                                                                                                                                                                                                                                                                                                                                                                                                                                                                         |  |  |