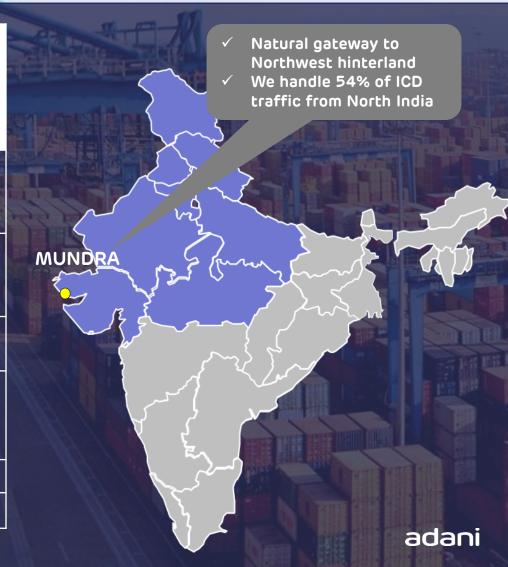

### Adani Mundra Rail Infrastructure

32 ICD's

Mundra is Connected

to 32 ICD's in North

West India

Rail Heads
Capable of Handling
Single and Double
Stack Rakes.

Rake Handling time of Double Stack Trains at Mundra. (Unloading + Loading)