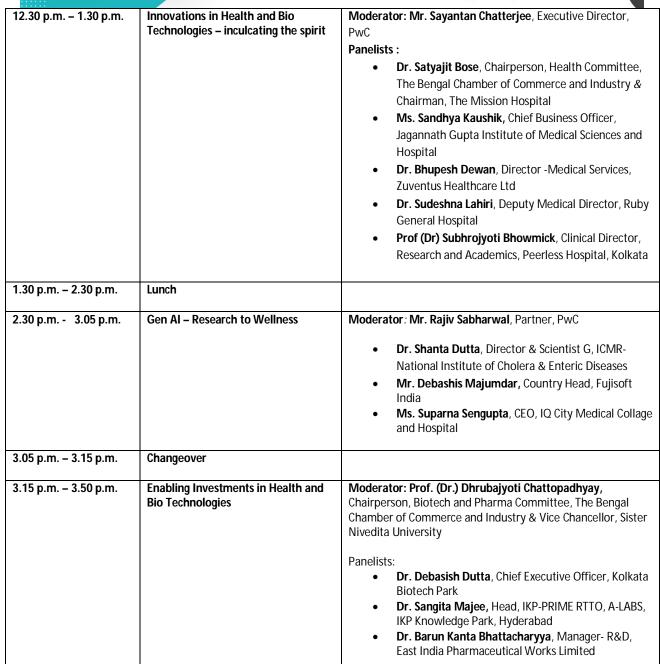

## **Programme Schedule**

| 9:30 a.m 10:00 a.m.     | Registration                                                                                                 |                                                                                                                                                                                                                                                                                                                                                                                                                                                                |
|-------------------------|--------------------------------------------------------------------------------------------------------------|----------------------------------------------------------------------------------------------------------------------------------------------------------------------------------------------------------------------------------------------------------------------------------------------------------------------------------------------------------------------------------------------------------------------------------------------------------------|
| 10:00 a.m. onwards      | Opening Session                                                                                              |                                                                                                                                                                                                                                                                                                                                                                                                                                                                |
| 10.00 a.m. – 10.05 a.m. | Welcome Address                                                                                              | Mr. Gautam Ray, President, The Bengal Chamber of<br>Commerce and Industry & President – Corporate, RPSG Group                                                                                                                                                                                                                                                                                                                                                  |
| 10.05 a.m. – 10.15 a.m. | Theme Address                                                                                                | Mr. Arnab Basu, President Designate and Chairperson, IT<br>Committee, The Bengal Chamber of Commerce and Industry<br>& Advisory Leader, PricewaterhouseCoopers Pvt. Ltd.                                                                                                                                                                                                                                                                                       |
| 10.15 a.m. – 10.30 a.m. | Future of Healthcare Management - trends in Digital Advancements                                             | Dr. Rupali Basu, Managing Director and CEO, Woodlands<br>Multispeciality Hospital Limited                                                                                                                                                                                                                                                                                                                                                                      |
| 10.30 a.m. – 10.45 a.m. | Culture of Excellence in Hospitals                                                                           | Mr. Rana Dasgupta, CEO - Eastern Region, Apollo Hospitals<br>Group                                                                                                                                                                                                                                                                                                                                                                                             |
| 10.45 a.m 11.00 a.m.    | Release of Thought Paper by PwC                                                                              | Presentation by Mr. Sayantan Chatterjee, Executive Director, PwC                                                                                                                                                                                                                                                                                                                                                                                               |
| 11.00 a.m. – 11.10 a.m. | Conclusion of the Opening Session and Moving Forward                                                         |                                                                                                                                                                                                                                                                                                                                                                                                                                                                |
| 11.10 a.m. – 11.25 a.m. | Special Presentation – Innovations in<br>Medical Gas and Devices to<br>revolutionize Patient Safety and Care | Mr. Anirban Sen, Head of Healthcare – India, Linde India<br>Limited                                                                                                                                                                                                                                                                                                                                                                                            |
| 11.25 a.m. – 11.35 a.m. | Changeover                                                                                                   |                                                                                                                                                                                                                                                                                                                                                                                                                                                                |
| 11.35 a.m. – 12.20 p.m. | Changing Paradigm in Geriatric care                                                                          | Moderator: Mr. Aninda Das, Vice President – Marketing, Infinity Infotech Parks Limited  Panelist:  RJ Arvind, Radio Presenter and Programming Consultant  Ms. Nilanjana Maulik, Secretary General, Alzheimer's and Related Disorders Society of India, Calcutta Chapter  Ms. Sukanya Chakravarty, COO, InvictIQ  Ms. Geetanjali Sen, Academician & Author  Dr. Dhires Kumar Chowdhury, Geriatrician & Social Activist & Social Entrepreneur & Columnist & Poet |
| 12.20 p.m. – 12.30 p.m. | Changeover                                                                                                   |                                                                                                                                                                                                                                                                                                                                                                                                                                                                |