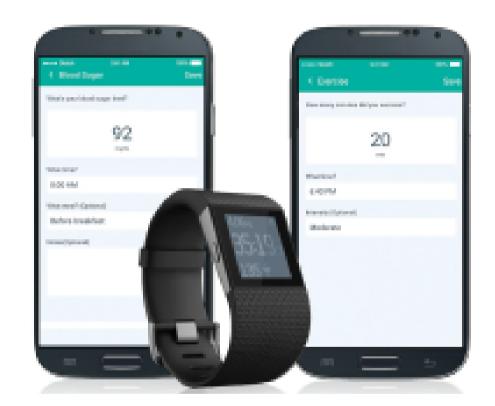

## THE PROMISE OF BIOSENSORS IMPROVED TRACKING AND OUTCOMES

#### **BIOSENSOR TECHNOLOGY**

AND ITS ADOPTION BY THE HEALTHCARE INDUSTRY — IS EXPANDING RAPIDLY. WORKING WITH PARTNERS AROUND THE GLOBE, MEDTRONIC IS DEVELOPING SENSOR-BASED SOLUTIONS TO IMPROVE OUTCOMES FOR PATIENTS LIVING WITH DIABETES, HEART DISEASE, HYPERTENSION, AND OTHER CHRONIC CONDITIONS.