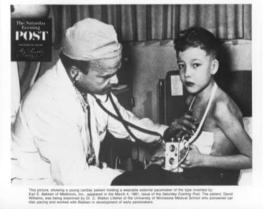

#### MUCH MORE THAN A GARAGE, A PLACE OF INVENTION

- 800-square-foot garage in Minneapolis where Medtronic was born in 1949
- Primary business servicing medical equipment
- First year revenue- \$8
- Halloween blackout of '57 spurs the creation of first portable pacemaker
- Continuous Innovation, Invention & Disruption