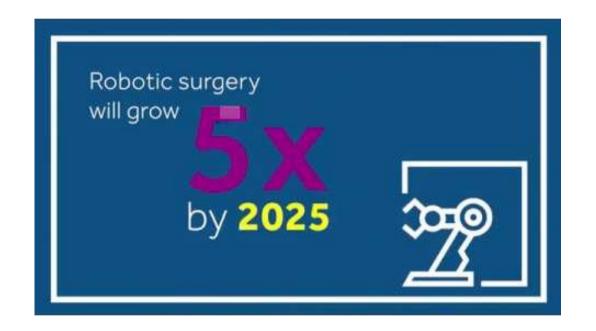

BY 2025, 55% OF HEALTHCARE APPLICATIONS WILL HAVE ADOPTED BLOCKCHAIN FOR COMMERCIAL DEPLOYMENT