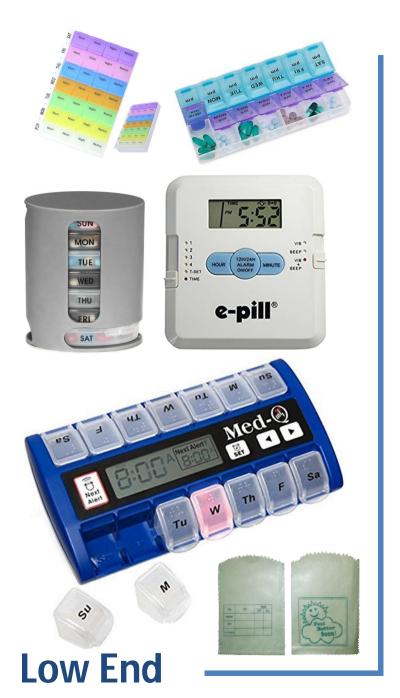

# Inovocare Healthsoft Solutions

#### **Incubation Partners:**











The struggle with medicinal adherence was used to portray the pains of old age in this 2019 release. Can you name the movie?









#### The Number Game...









Do you find it difficult to remember when to take your medicine?









# Do you know older or terminally ill people



follow a complex schedule for consuming the drugs?





Do you feel that hired-help is not very effective in this case?













#### Existing Solutions













#### Existing Solutions



#### **High End**











#### Existing Solutions





### Adherence? Compliance? **Error Detection? Dose Flexibity**



#### **Inovocare Healthsoft Soultions Pvt. Ltd.**

Presents...

## MedpeR

Your Personal Medicinal HelpeR...







**Buy It!** 

1. Store Medicines



2. Set Schedule and Pill Count



Name of Pill displayed on Device







Wrong Pill Error Notification Stored on Device

#### The MedpeR way...





Up to two weeks of records and medicines can be stored on device



### MedpeR



**M** Pill Reminder

**M** Password Protection

**M** Refill Reminder

**M** Android App for Bluetooth Access

Missed Dosage Record

**Completely Portable Unit** 

Meal - Med Synchronizer

Mo Wi-Fi/GSM Requirements

**Medicine Consumption Record** 

Geriatric friendly GUI



**August, 2018** 





March, 2019



July, 2019



September, 2019

M