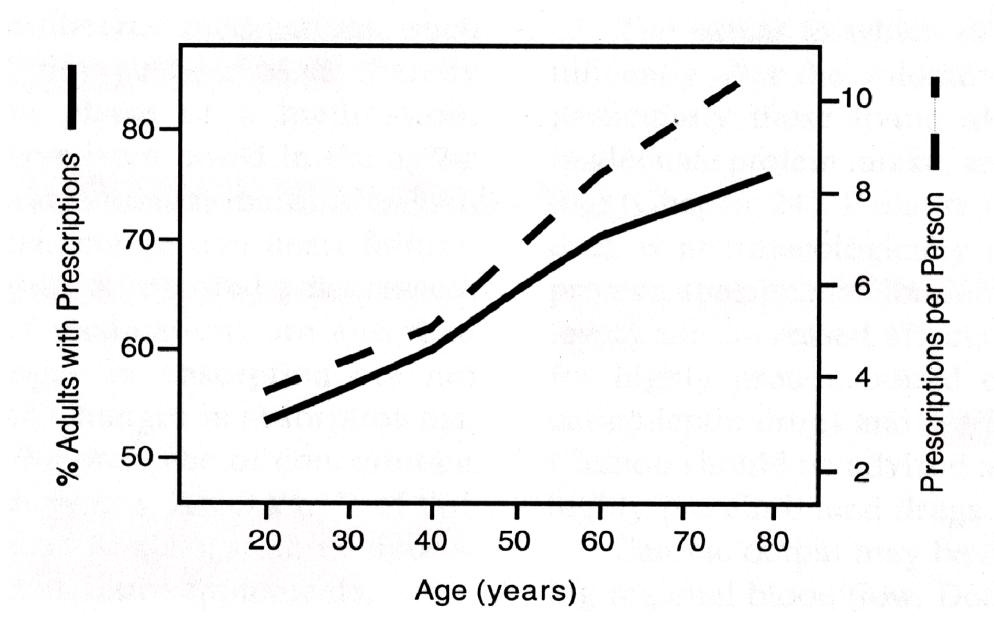

#### The Number Game...

Do you find it difficult to remember when to take your medicine?