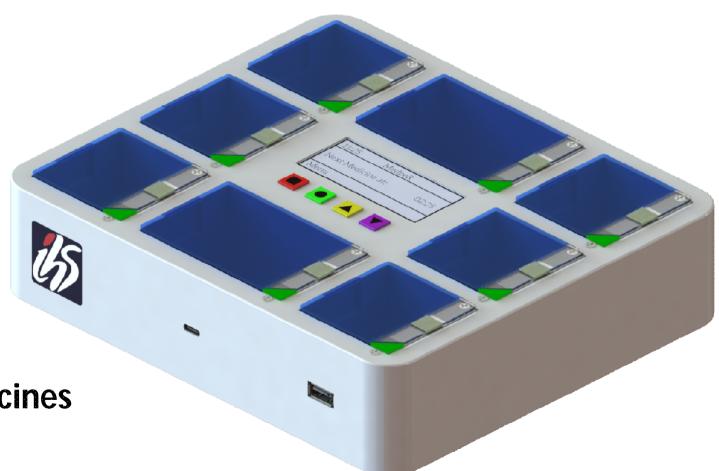

### **Incubation Partners:**











The struggle with medicinal adherence was used to portray the pains of old age in this 2019 release. Can you name the movie?









#### The Number Game...









Do you find it difficult to remember when to take your medicine?









# Do you know older or terminally ill people



follow a complex schedule for consuming the drugs?





Do you feel that hired-help is not very effective in this case?













#### Existing Solutions













#### Existing Solutions



#### **High End**











#### Existing Solutions





### Adherence? Compliance? **Error Detection? Dose Flexibity**



#### **Inovocare Healthsoft Soultions Pvt. Ltd.**

Presents...

## MedpeR

Your Personal Medicinal HelpeR...







**Buy It!** 

1. Store Medicines



2. Set Schedule and Pill Count



Name of Pill displayed on Device







Wrong Pill Error Notification Stored on Device

#### The MedpeR way...





Up to two weeks of records and medicines can be stored on device



### MedpeR



**M** Pill Reminder

**M** Password Protection

**M** Refill Reminder

**M** Android App for Bluetooth Access

Missed Dosage Record

**Completely Portable Unit** 

Meal - Med Synchronizer

Mo Wi-Fi/GSM Requirements

**Medicine Consumption Record** 

Geriatric friendly GUI



**August, 2018** 





March, 2019



July, 2019



September, 2019

M



October, 2019



December, 2019

#### The story so far...



**Showcased At:** 

Feedback Recorded:

The 11<sup>th</sup> Annual Conference Indian Society of Rational Pharmacotherapeutics ISRPTCon2019



entrepreneur'