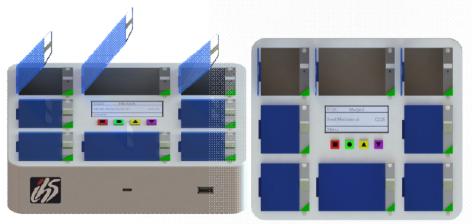

## MedpeR

Your Personal Medicinal HelpeR...

**Buy It!** 

1. Store Medicines

2. Set Schedule and Pill Count

Name of Pill displayed on Device

Wrong Pill Error Notification Stored on Device

#### The MedpeR way...

Up to two weeks of records and medicines can be stored on device

### MedpeR

**M** Pill Reminder

**M** Password Protection

**M** Refill Reminder

**M** Android App for Bluetooth Access

Missed Dosage Record

**Completely Portable Unit** 

Meal - Med Synchronizer

Mo Wi-Fi/GSM Requirements

**Medicine Consumption Record** 

Geriatric friendly GUI

**August, 2018** 

March, 2019

July, 2019

September, 2019

M