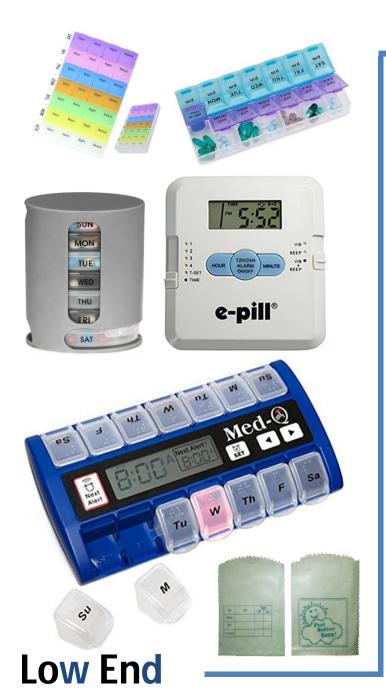

# Inovocare Healthsoft Solutions

#### **Incubation Partners:**











The struggle with medicinal adherence was used to portray the pains of old age in this 2019 release. Can you name the movie?









#### The Number Game...









Do you find it difficult to remember when to take your medicine?









# Do you know older or terminally ill people



follow a complex schedule for consuming the drugs?





Do you feel that hired-help is not very effective in this case?













#### Existing Solutions













#### Existing Solutions



#### **High End**











#### Existing Solutions





### Adherence? Compliance? **Error Detection? Dose Flexibity**



#### **Inovocare Healthsoft Soultions Pvt. Ltd.**

Presents...

## MedpeR

Your Personal Medicinal HelpeR...







**Buy It!** 

1. Store Medicines



2. Set Schedule and Pill Count



Name of Pill displayed on Device







Wrong Pill Error Notification Stored on Device

#### The MedpeR way...





Up to two weeks of records and medicines can be stored on device



### MedpeR



**M** Pill Reminder

**M** Password Protection

**M** Refill Reminder

**M** Android App for Bluetooth Access

Missed Dosage Record

**Completely Portable Unit** 

Meal - Med Synchronizer

Mo Wi-Fi/GSM Requirements

**Medicine Consumption Record** 

Geriatr