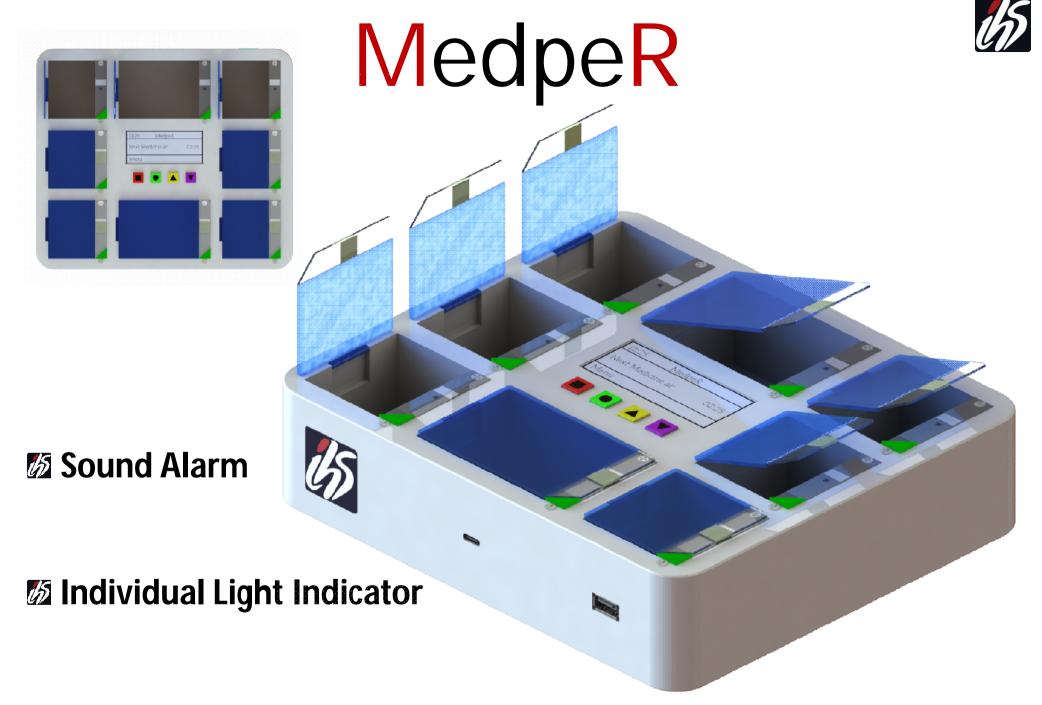

## MedpeR

Your Personal Medicinal HelpeR...

**Buy It!** 

1. Store Medicines

2. Set Schedule and Pill Count

Name of Pill displayed on Device

Wrong Pill Error Notification Stored on Device

#### The MedpeR way...

Up to two weeks of records and medicines can be stored on device

### MedpeR

**M** Pill Reminder

**M** Password Protection

**M** Refill Reminder

**M** Android App for Bluetooth Access

Missed Dosage Record

**Completely Portable Unit** 

Meal - Med Synchronizer

Mo Wi-Fi/GSM Requirements

**Medicine Consumption Record** 

Geriatric friendly GUI

**August, 2018** 

March, 2019

July, 2019

September, 2019

M