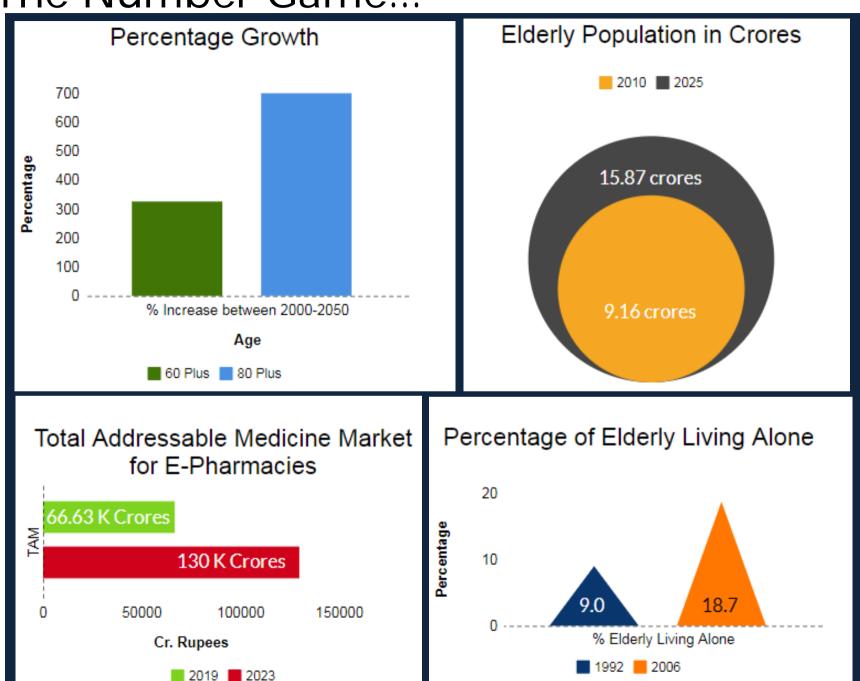

#### The Number Game...

Do you find it difficult to remember when to take your medicine?