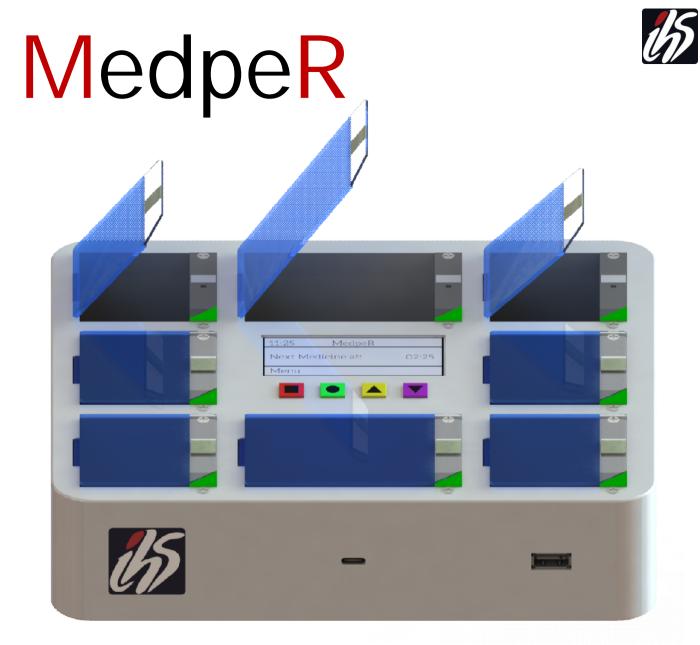

## MedpeR

Your Personal Medicinal HelpeR...

**Buy It!** 

1. Store Medicines

2. Set Schedule and Pill Count

Name of Pill displayed on Device

Wrong Pill Error Notification Stored on Device

### MedpeR

**M** Pill Reminder

**M** Password Protection

**M** Refill Reminder

**M** Android App for Bluetooth Access

Missed Dosage Record

**Completely Portable Unit** 

Meal - Med Synchronizer