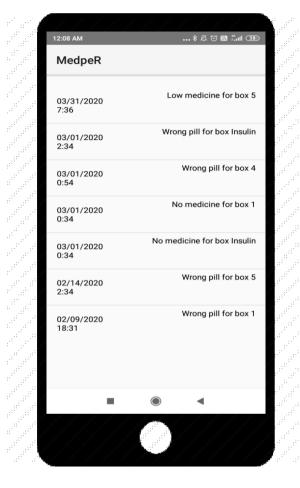

## MedpeR

Your Personal Medicinal HelpeR...

**Buy It!** 

1. Store Medicines

2. Set Schedule and Pill Count

Name of Pill displayed on Device

Wrong Pill Error Notification Stored on Device

Mo Wi-Fi/GSM Requirements

**Medicine Consumption Record** 

Geriatric friendly GUI

**August, 2018** 

March, 2019

July, 2019

September, 2019

M