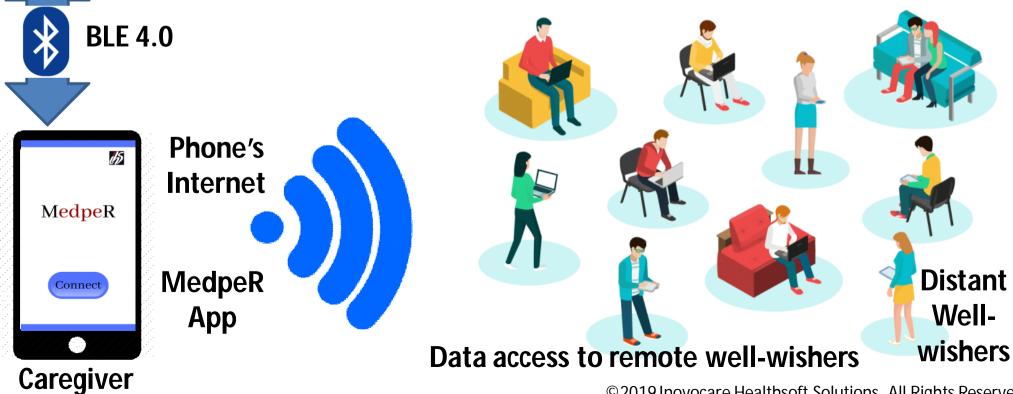

### MedpeR

**M** Pill Reminder

**M** Password Protection

**M** Refill Reminder

**M** Android App for Bluetooth Access

Missed Dosage Record

**Completely Portable Unit** 

Meal - Med Synchronizer

Mo Wi-Fi/GSM Requirements

**Medicine Consumption Record** 

Geriatric friendly GUI

**August, 2018** 

March, 2019

July, 2019

September, 2019

M