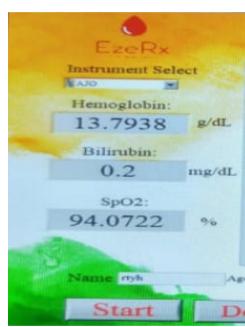

#### Testing procedure & results

Patient Name : Sanjay Paul Age Visit Date :17-09-2019 Gender : M Visit Time :11:28

| TEST NAME         | RESULT | BIOLOGICAL REFERENCE<br>INTERVALS | UNITS |
|-------------------|--------|-----------------------------------|-------|
| Haemoglobin       | 16.53  | 13-17                             | gm/dl |
| Total Bilirubin   | 0.99   | 0.1 - 1.2                         | mg/dl |
| Oxygen Saturation | 99.9%  | 95-100                            | mm Hg |
|                   |        |                                   |       |

#### OBSERVATION:

According to the non invasive test conducted:

TOTAL BILIRUBIN level is NORMAL. HEMOGLOBIN level NORMAL **OXYGEN SATURATION LEVEL** is NORMAL

\*It is a system generated report

Manufactured By: EzeRx Health Tech Pvt. Ltd. KIIT Technology Business Incubator Campus – 11, Patia, Bhubaneswar, Odisha, Pin: 751024