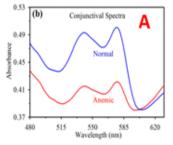

#### Working Principal

Sending **cool white LED** light into the white space of the eye and based on the measurement of the spectroscopic signal emitting from the vascular bed of the conjunctiva, our application software can generate and transferred the results any where in the world through IoT platform with in **less then 5 seconds**.

#### Completed Clinical Trials from NRS Medical Collage, Kolkata has achieved more than 95% accuracy

Linear regression of the hemoglobin level from blood test and the hemoglobin, bilirubin level from our device (r ¼ 0.965) with 95% CI and 95% prediction intervals.