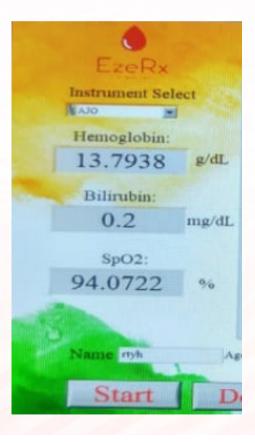

#### Testing procedure & results

Patient Name : Sanjay Paul Age Visit Date :17-09-2019 Gender : M Visit Time :11:28

| TEST NAME         | RESULT | BIOLOGICAL REFERENCE<br>INTERVALS | UNITS |
|-------------------|--------|-----------------------------------|-------|
| Haemoglobin       | 16.53  | 13-17                             | gm/dl |
| Total Bilirubin   | 0.99   | 0.1 - 1.2                         | mg/dl |
| Oxygen Saturation | 99.9%  | 95-100                            | mm Hg |
|                   |        |                                   |       |

#### OBSERVATION:

According to the non invasive test conducted:

TOTAL BILIRUBIN level is NORMAL. HEMOGLOBIN level NORMAL **OXYGEN SATURATION LEVEL** is NORMAL

\*It is a system generated report

Manufactured By: EzeRx Health Tech Pvt. Ltd. KIIT Technology Business Incubator Campus – 11, Patia, Bhubaneswar, Odisha, Pin: 751024