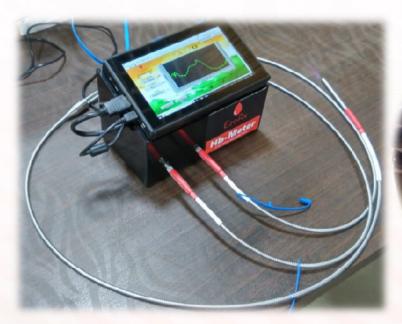

#### Working Principal

Sending **cool white LED** light into the white space of the eye and based on the measurement of the spectroscopic signal emitting from the vascular bed of the conjunctiva, our application software can generate and transferred the results any where in the world through IoT platform with in **less then 5 seconds**.

#### Completed Clinical Trials from NRS Medical Collage, Kolkata has achieved more than 95% accuracy

Linear regression of the hemoglobin level from blood test and the hemoglobin, bilirubin level from our device (r ¼ 0.965) with 95% CI and 95% prediction intervals.