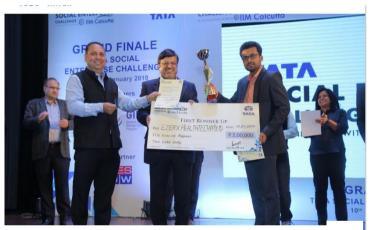

### 1<sup>St</sup> Runner up in TATA Social Enterprise Challenge -2019

Shining a lamp into eye could reveal bilurubin content in blood. Tested it on myself yesterday at S.N.Bose National Centre for Basic Science