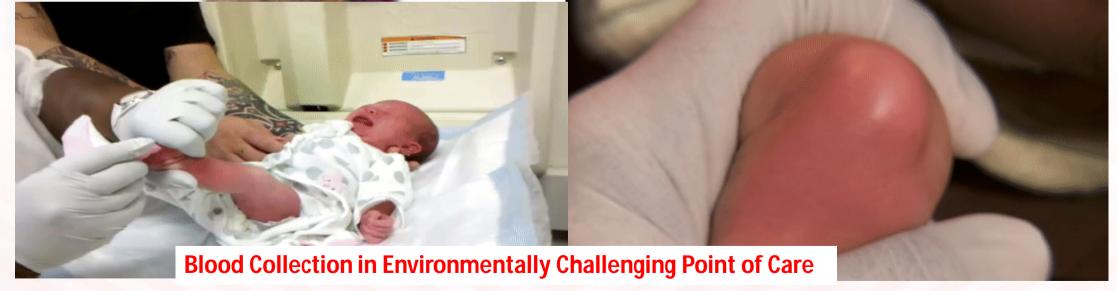

### **Problem Statement**

The National Problem: 200 Children Death Per Hour in India!!

AJO is a non-invasive, contactless portable device which can detect anemia, predict liver (Jaundice, hepatitis, fatty liver, cirrhosis, liver cancer, gallbladder stone, pancreas problem) and lungs (COPD, Asthma, Brain hypoxia) problems within less than 5 seconds in the cost of less than ₹1 without taking a single drop of blood from the human body.

#### Working Principal

Sending **cool white LED** light into the white space of the eye and based on the measurement of the spectroscopic signal emitting from the vascular bed of the conjunctiva, our application software can generate and transferred the results any where in the world through IoT platform with in **less then 5 seconds**.