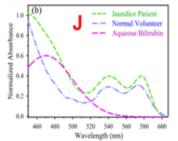

### The problem/need

Bilirubin level indicate several forms of liver disease like. Jaundice, hepatitis, fatty liver, cirrhosis, liver cancer, gallbladder stone, pancreas problem and specially in neonatal bilirubinemia

### 1<sup>St</sup> Runner up in TATA Social Enterprise Challenge -2019

Shining a lamp into eye could reveal bilurubin content in blood. Tested it on myself yesterday at S.N.Bose National Centre for Basic Science