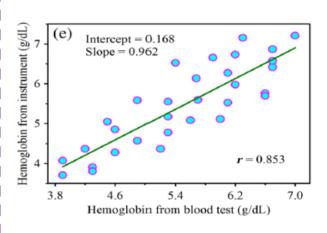

#### Completed Clinical Trials from NRS Medical Collage, Kolkata has achieved more than 95% accuracy

Linear regression of the hemoglobin level from blood test and the hemoglobin, bilirubin level from our device (r ¼ 0.965) with 95% CI and 95% prediction intervals.