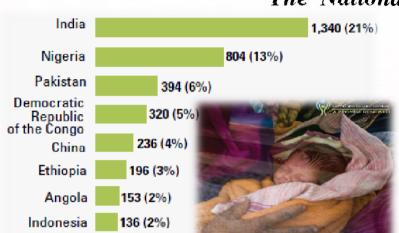

### **Problem Statement**

The National Problem: 200 Children Death Per Hour in India!!

AJO is a non-invasive, contactless portable device which can detect anemia, predict liver (Jaundice, hepatitis, fatty liver, cirrhosis, liver cancer, gallbladder stone, pancreas problem) and lungs (COPD, Asthma, Brain hypoxia) problems within less than 5 seconds in the cost of less than ₹1 without taking a single drop of blood from the human body.