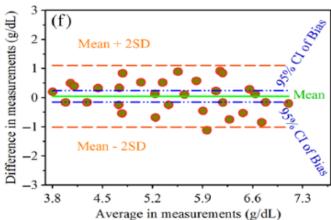

#### Completed Clinical Trials from NRS Medical Collage, Kolkata has achieved more than 95% accuracy

Linear regression of the hemoglobin level from blood test and the hemoglobin, bilirubin level from our device (r ¼ 0.965) with 95% CI and 95% prediction intervals.