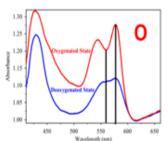

blem/need

Bilirubin level indicate several forms of liver disease like. Jaundice, hepatitis, fatty liver, cirrhosis, liver cancer, gallbladder stone, pancreas problem and specially in neonatal bilirubinemia





Approximately **2 billion people**, nearly 30 % of the world population [ 43% children, 38% pregnant women, 29% nonpregnant women, and 29% of **reproductive women**] are anemic





#### Working Principal

Sending **cool white LED** light into the white space of the eye and based on the measurement of the spectroscopic signal emitting from the vascular bed of the conjunctiva, our application software can generate and transferred the results any where in the world through IoT platform with in **less then 5 seconds**.









#### **Definition**



#### **Implementation**













### **Preliminary Data & Certifications**

#### Completed Clinical Trials from NRS Medical Collage, Kolkata has achieved more than 95% accuracy

Linear regression of the hemoglobin level from blood test and the hemoglobin, bilirubin level from our device (r ¼ 0.965) with 95% CI and 95% prediction intervals.











#### Testing procedure & results



Patient Name : Sanjay Paul Age Visit Date :17-09-2019 Gender : M Visit Time :11:28

| TEST NAME         | RESULT | BIOLOGICAL REFERENCE<br>INTERVALS | UNITS |
|-------------------|--------|-----------------------------------|-------|
| Haemoglobin       | 16.53  | 13-17                             | gm/dl |
| Total Bilirubin   | 0.99   | 0.1 - 1.2                         | mg/dl |
| Oxygen Saturation | 99.9%  | 95-100