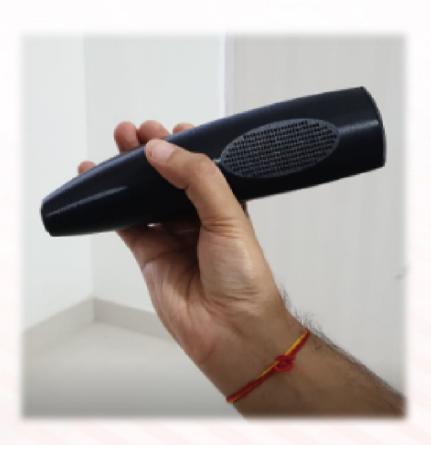

### **Problem Statement**

The National Problem: 200 Children Death Per Hour in India!!

AJO is a non-invasive, contactless portable device which can detect anemia, predict liver (Jaundice, hepatitis, fatty liver, cirrhosis, liver cancer, gallbladder stone, pancreas problem) and lungs (COPD, Asthma, Brain hypoxia) problems within less than 5 seconds in the cost of less than ₹1 without taking a single drop of blood from the human body.

#### Working Principal

Sending **cool white LED** light into the white space of the eye and based on the measurement of the spectroscopic signal emitting from the vascular bed of the conjunctiva, our application software can generate and transferred the results any where in the world through IoT platform with in **less then 5 seconds**.