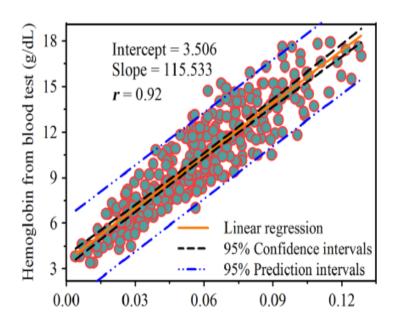

#### Completed Clinical Trials from NRS Medical Collage, Kolkata has achieved more than 95% accuracy

Linear regression of the hemoglobin level from blood test and the hemoglobin, bilirubin level from our device (r ¼ 0.965) with 95% CI and 95% prediction intervals.