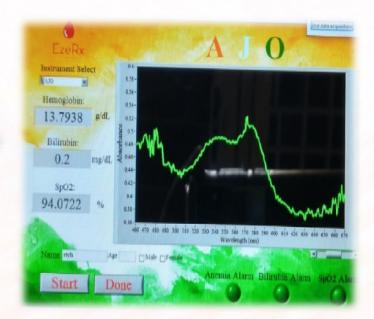

#### Testing procedure & results

Patient Name : Sanjay Paul Age Visit Date :17-09-2019 Gender : M Visit Time :11:28

| TEST NAME         | RESULT | BIOLOGICAL REFERENCE<br>INTERVALS | UNITS |
|-------------------|--------|-----------------------------------|-------|
| Haemoglobin       | 16.53  | 13-17                             | gm/dl |
| Total Bilirubin   | 0.99   | 0.1 - 1.2                         | mg/dl |
| Oxygen Saturation | 99.9%  | 95-100                            | mm Hg |
|                   |        |                                   |       |

#### OBSERVATION:

According to the non invasive test conducted:

TOTAL BILIRUBIN level is NORMAL. HEMOGLOBIN level NORMAL **OXYGEN SATURATION LEVEL** is NORMAL

\*It is a system generated report

Manufactured By: EzeRx Health Tech Pvt. Ltd. KIIT Technology Business Incubator Campus – 11, Patia, Bhubaneswar, Odisha, Pin: 751024