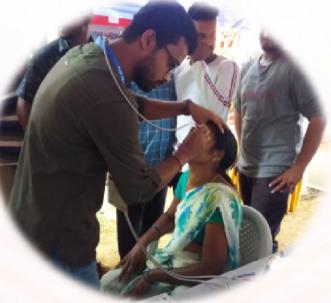

### 1<sup>St</sup> Runner up in TATA Social Enterprise Challenge -2019

Shining a lamp into eye could reveal bilurubin content in blood. Tested it on myself yesterday at S.N.Bose National Centre for Basic Science