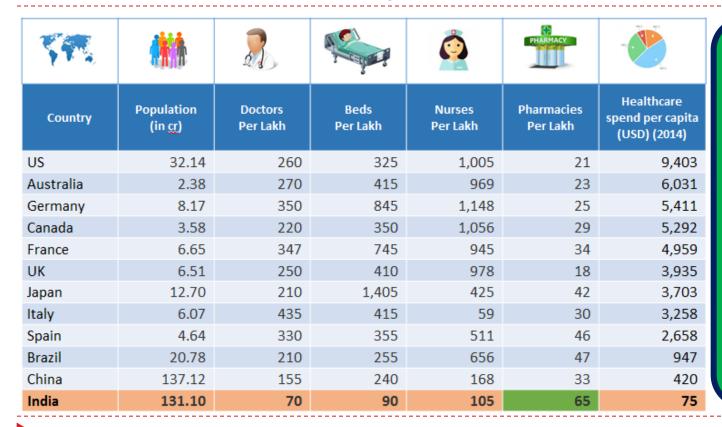

## Healthcare Reality - Comparisons

### ns per Capita:

Lesser Doctors, Nurses, Beds.

Many Pharmacies.

Lower spendings on