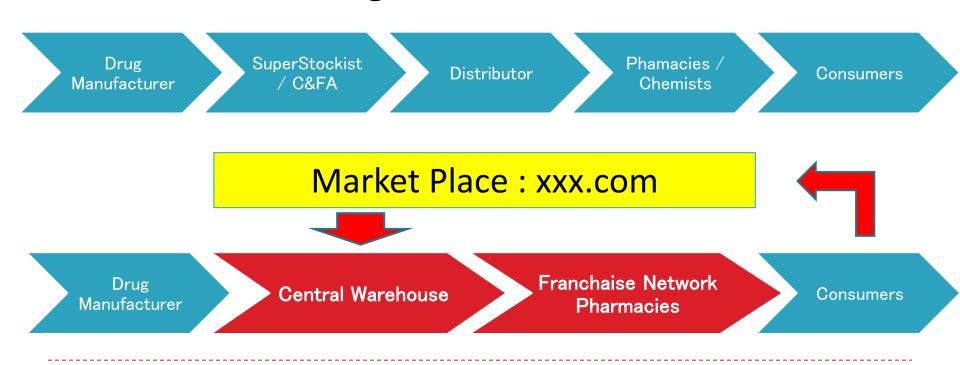

## E-Commerce Pharmacy – Model 3

Central Warehousing & Franchise model

## Types of E-com Pharmacy

|                          | Warehouse & Franchise Model  | Pharmacies<br>Alliance Model                                          | Chain Store Online Model                         |
|--------------------------|------------------------------|-----------------------------------------------------------------------|--------------------------------------------------|
| Pharmacy                 | Franchisee                   | Contracted                                                            | Own                                              |
| Pharmacy Characteristics | Local Owner, Franchise brand | Local Owner                                                           | Chain Brand                                      |
| Store Inventory          | No                           | Yes                                                                   | Yes                                              |
| Fake                     | No                           | Unavoidable                                                           | Unavoidable                                      |
| Inventory                | Central Warehouse            | Store                                                                 | Store                                            |
| Delivery                 | Next Day Guarantee           | Up to Inventory                                                       | Up to Inventory                                  |
| Variety                  | All                          | Up to Inventory                                                       | Up to Inventory                                  |
| Customer Control         | Highly Manageable            | Not Manageable                                                        | Lowly Manageable                                 |
| Major Names              | SastaSundar                  | 1mg, Pharmeasy,<br>Medlife, mChemist,<br>HealthKart,<br>Merapharmacy, | NetMeds, Medplusmart.com, Buydrug.in, Easymedico |