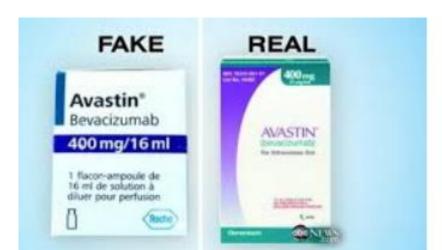

## **ASSOCHAM Paper**

(The Associated Chambers of Commerce of India)

Industry body ASSOCHAM wrote in the paper "Fake and Counterfeit Drugs In India -Booming Biz" that fake drugs constitute US\$ 4.25 billion of the total US\$ 14-17 billion of domestic drugs market. [14] Around 25 per cent of India's drugs are fake, counterfeit or substandard [15]. If the fake drugs market grows at the current rate of 25%, it will cross US\$ 10 billion mark by 2017. Trade in fake drugs is driven caused by lack of adequate regulations. shortage of drug inspectors and a lack of lab facilities to check purity of drugs. Other key factors include storage of spurious drugs by the chemists, weaknesses in drug distribution system, lack of awareness among consumers and lack of law enforcement.[14]