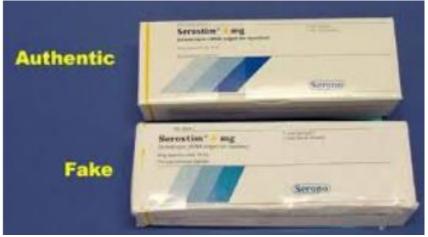

## **ASSOCHAM Paper**

(The Associated Chambers of Commerce of India)

Industry body ASSOCHAM wrote in the paper "Fake and Counterfeit Drugs In India -Booming Biz" that fake drugs constitute US\$ 4.25 billion of the total US\$ 14-17 billion of domestic drugs market. [14] Around 25 per cent of India's drugs are fake, counterfeit or substandard [15]. If the fake drugs market grows at the current rate of 25%, it will cross US\$ 10 billion mark by 2017. Trade in fake drugs is driven caused by lack of adequate regulations. shortage of drug inspectors and a lack of lab facilities to check purity of drugs. Other key factors include storage of spurious drugs by the chemists, weaknesses in drug distribution system, lack of awareness among consumers and lack of law enforcement.[14]