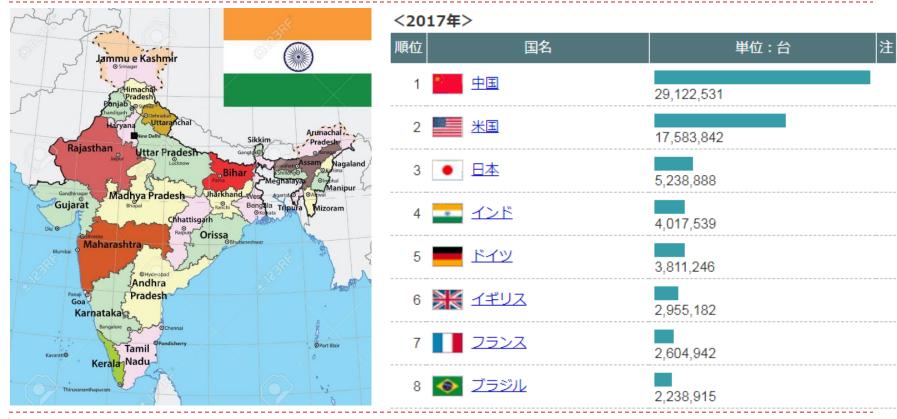

### India – Annual Auto Sales

### 年間自動車販売台数

cf: All over Africa sold around 1.6m vehicle in 2016