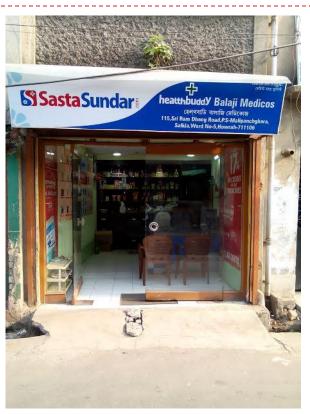

## From West Bengal to Pan India

- Genuine Medicine guaranteed
- Long Tail Inventory All the drug available
- Next Day Delivery via Own Pharmacy
- Discount by Streamlining Distribution
- Service all over West Bengal