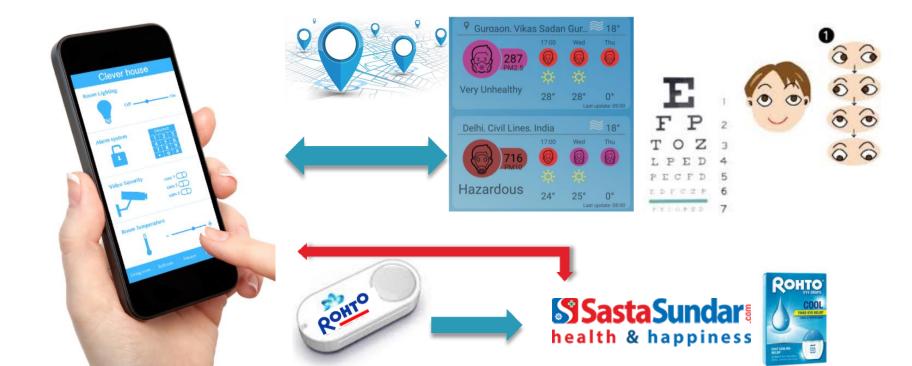

## Technologies offer Values

We call it the Twin Colour Value where "Red is Common" and "Blue is Unique" The combined value gives delighted experience to the consumer

## Apps for Eyecare with the team of AIIMS BioDesign Lab